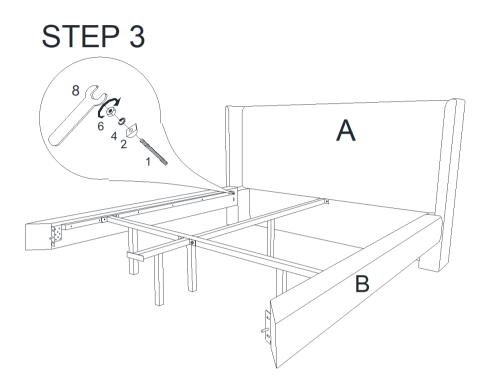

**Step 2:** Assemble Center Rail (G) with Headboard (A) using Flat washer (10), Spring Washer (11) and Bolt (13). Tighten them by Wrench (14).

**Step 3:** Assemble Side Rails (B) with Headboard (A) using Bolts (1), Curved washers (2), Spring Washers (4) and Nuts (6). Tighten them by Wrench (8).