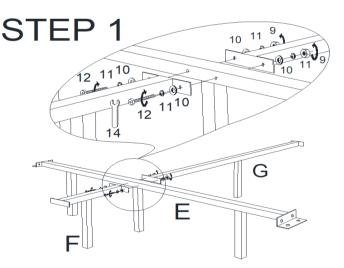

### Put all parts on a soft and smooth surface to avoid damage or being scratched.

**Step 1:** Attach the Metal Rail (F) and Center Rail (G) to the Metal Slat (E) with Nuts (9), Flat washers (10), Spring Washer (11) and Bolts (12) using Wrench (14).