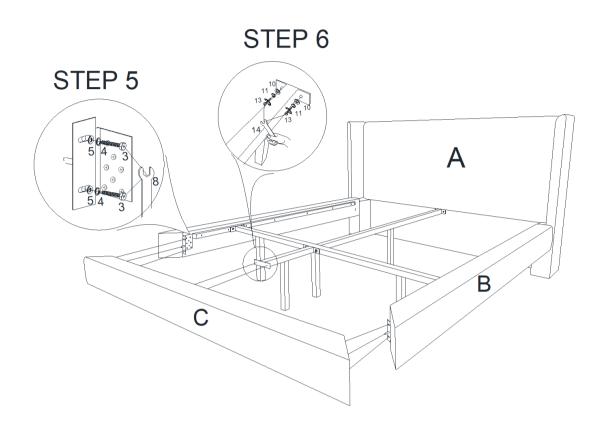

**Step 4:** Assemble the Metal slat (E) to Side Rail (B) with Flat washer (10), Spring Washer (11), Bolt (13) using Wrench (14).

**Step 5:** Assemble Side Rails (B) to Footboard (C) with Flat washers (5), Spring Washer (4), and Bolt (3), using Wrench (8).

**Step 6:** Assemble the Metal Rail (F) to Footboard (C) with Flat washer (10), Spring Washer (11) and Bolt (13). Tighten them by Wrench (14).

Step 7: Assemble the Slat Roll (D) to Side Rails (B) with Screw (7) by Screw driver (not provide).