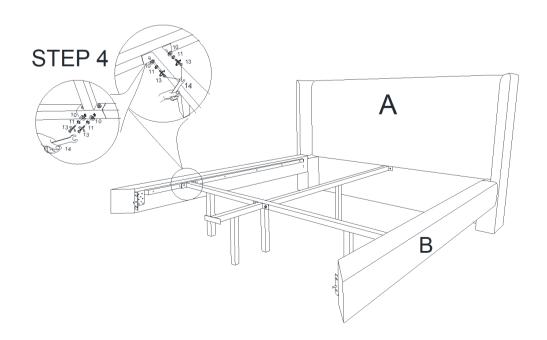

**Step 4:** Assemble the Metal slat (E) to Side Rail (B) with Flat washer (10), Spring Washer (11), Bolt (13) using Wrench (14).

**Step 5:** Assemble Side Rails (B) to Footboard (C) with Flat washers (5), Spring Washer (4), and Bolt (3), using Wrench (8).