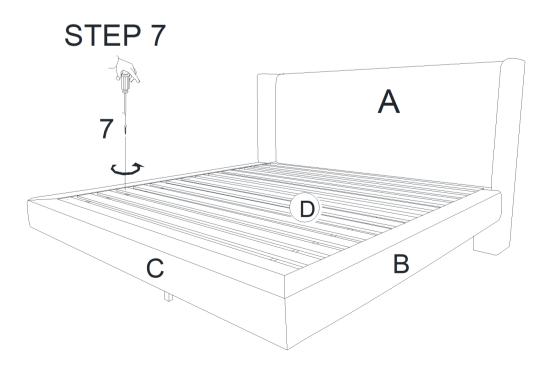

**Step 6:** Assemble the Metal Rail (F) to Footboard (C) with Flat washer (10), Spring Washer (11) and Bolt (13). Tighten them by Wrench (14).

Step 7: Assemble the Slat Roll (D) to Side Rails (B) with Screw (7) by Screw driver (not provide).