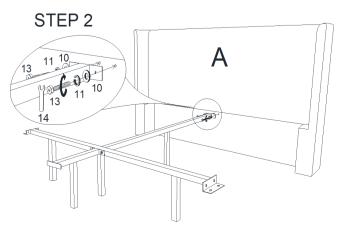

**Step 2:** Assemble Center Rail (G) with Headboard (A) using Flat washer (10), Spring Washer (11) and Bolt (13). Tighten them by Wrench (14).

**Step 3:** Assemble Side Rails (B) with Headboard (A) using Bolts (1), Curved washers (2), Spring Washers (4) and Nuts (6). Tighten them by Wrench (8).